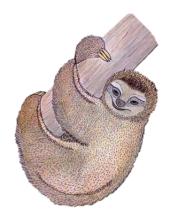

Can you help the **Three-Toed Sloth** get to its home?

| NAMF:       | D | ATF.             |  |
|-------------|---|------------------|--|
| 1 N/ \IVIL. |   | ′ \ I <b>∟</b> . |  |

Can you help the **Poison Dart Frog** get to its home?