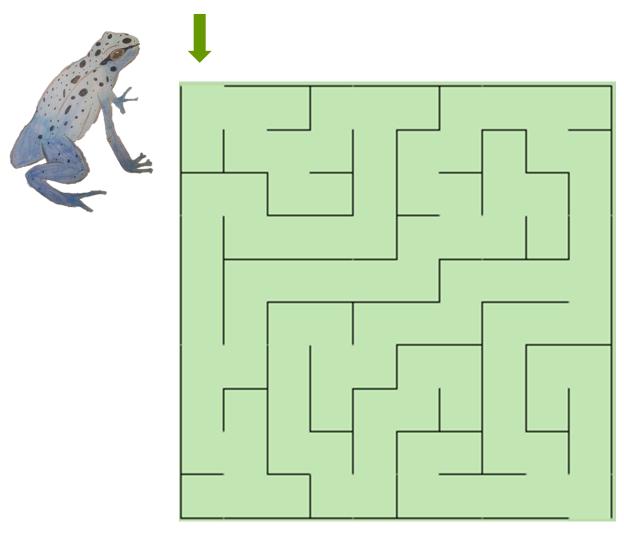

#### #rainforestheme

| NAME:       | DATE.     |
|-------------|-----------|
| NAME:       | I)AIE:    |
| I N/ \IVI∟. | D/ (   L. |

Can you help the **Red-Eyed Tree Frog** get to its home?

| NAME: | DATE: |
|-------|-------|
|       |       |